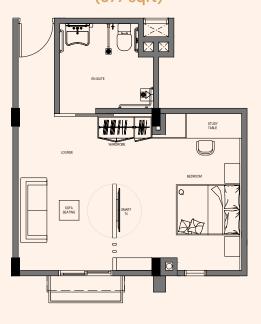

eums & more



Alfresco dining areas



BBQ area for families & large gatherings



Mini-theater and Karaoke room



F&B restaurant & room service (6am - 10pm, daily)



Active sports including organized outdoor activities



Easily accessible with an inviting frontage

#### **Acacia Quick Facts**



Located in Klang with easy access to leading hospitals



24-hour security including round-the-clock patrols



Pre-medical assessment upon check-in & regular visits by visiting doctors



Tailored services specifically aimed at seniors, with exclusive options and benefits



24-hour experienced & trained Wellness Associates



Flexible visiting hours for friends & family (From 9am - 9pm)



136 rooms

#### **Room Layout Plans**

#### Premier Room (592 sqft)



#### Executive Room (377 sqft)



#### Superior Room (312 sqft)





### Look ahead to the next exciting chapter of your life!



pacificseniorliving.com.my +6011-5636 3595



Pacific Senior Living @ Acacia
Off Persiaran Sultan, 18A Lebuh Enggang,
41050 Klang, Selangor Darul Ehsan, Malaysia.