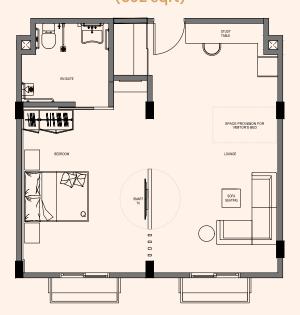

ncerts, food fairs, carnivals, museums & more



Alfresco dining areas



BBQ area for families & large gatherings



Mini-theater and Karaoke room



F&B restaurant & room service (6am - 10pm, daily)



Active sports including organized outdoor activities



Easily accessible with an inviting frontage

#### **Acacia Quick Facts**



Located in Klang with easy access to leading hospitals



24-hour security including round-the-clock patrols



Pre-medical assessment upon check-in & regular visits by visiting doctors



Tailored services specifically aimed at seniors, with exclusive options and benefits



24-hour experienced & trained Wellness Associates



Flexible visiting hours for friends & family (From 9am - 9pm)



136 rooms

#### **Room Layout Plans**

#### Premier Room (592 sqft)



#### Executive Room (377 sqft)



#### Superior Room (312 sqft)





### Look ahead to the next exciting chapter of your life!



pacificseniorliving.com.my +6011-5636 3595



Pacific Senior Living @ Acacia
Off Persiaran Sultan, 18A Lebuh Enggang,
41050 Klang, Selangor Darul Ehsan, Malaysia.