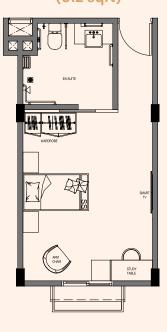

eas



BBQ area for families & large gatherings



Mini-theater and Karaoke room



F&B restaurant & room service (6am - 10pm, daily)



Active sports including organized outdoor activities



Easily accessible with an inviting frontage

#### **Acacia Quick Facts**



Located in Klang with easy access to leading hospitals



24-hour security including round-the-clock patrols



Pre-medical assessment upon check-in & regular visits by visiting doctors



Tailored services specifically aimed at seniors, with exclusive options and benefits



24-hour experienced & trained Wellness Associates



Flexible visiting hours for friends & family (From 9am - 9pm)



136 rooms

#### **Room Layout Plans**

#### Premier Room (592 sqft)



#### Executive Room (377 sqft)



#### Superior Room (312 sqft)





### Look ahead to the next exciting chapter of your life!



pacificseniorliving.com.my +6011-5636 3595



Pacific Senior Living @ Acacia
Off Persiaran Sultan, 18A Lebuh Enggang,
41050 Klang, Selangor Darul Ehsan, Malaysia.